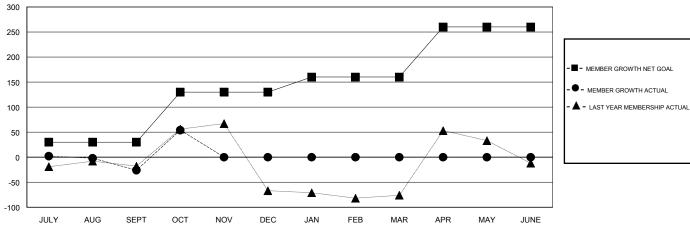

## GOALS AND ACTUAL MEMBERS CUMULATIVE

| DROPPED CLUBS: 2        |        | 32 CLUBS OF 80 ADDED 1 OR MORE<br>NEW MEMBERS | GENDER DISTRIBUTION  MALE 1,085 (38.39%) |                |     |
|-------------------------|--------|-----------------------------------------------|------------------------------------------|----------------|-----|
| DROPPED MEMBERS         |        |                                               | FEMALE                                   | 1,741 (61.61%) |     |
| DECEASED CLUB CANCELLED | 3<br>0 | CLICK HERE FOR CUMULATIVE MEMBERSHIP DATA     | TOTAL FAMILY UNIT MEMBERS                |                | 449 |
| OTHER 97 TOTAL 100      |        | MEMBERSHIP DATA                               | FAMILY MEMBERS PAYING HALF<br>DUES       |                | 236 |

## District 307B2

LOCATION INDONESIA **GMT CA** 

| GMT:          |               |             | GMT CA        |                       |                           |                         |                                                    |  |
|---------------|---------------|-------------|---------------|-----------------------|---------------------------|-------------------------|----------------------------------------------------|--|
|               | Club          | s           |               | Members               |                           |                         |                                                    |  |
|               | RESULTS FOR   | R 2019-2020 |               | RESULTS FOR 2019-2020 |                           |                         |                                                    |  |
| QUARTER       | NEW CLUB GOAL | NEW CLUBS   | DROPPED CLUBS | QUARTER               | MEMBER GROWTH NET<br>GOAL | MEMBER GROWTH<br>ACTUAL | DROPPED<br>MEMBERS ACTUAL<br>(including transfers) |  |
| JULY/AUG/SEPT | 1             | 0           | 2             | JULY/AUG/SEPT         | 30                        | 45                      | 66                                                 |  |
| OCT/NOV/DEC   | 2             | 2           | 0             | OCT/NOV/DEC           | 100                       | 114                     | 34                                                 |  |
| JAN/FEB/MAR   | 1             | 0           | 0             | JAN/FEB/MAR           | 30                        | 0                       | 0                                                  |  |
| APR/MAY/JUNE  | 2             | 0           | 0             | APR/MAY/JUNE          | 100                       | 0                       | 0                                                  |  |