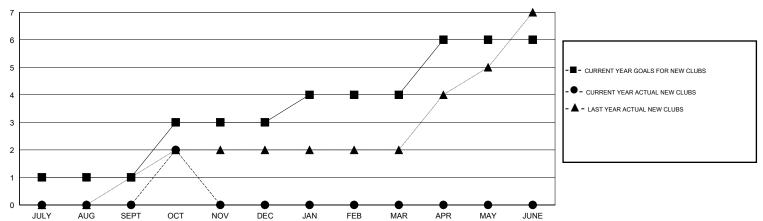

## GOALS AND ACTUAL NEW CLUBS CUMULATIVE

## District 307B2

LOCATION INDONESIA **GMT CA** 

| GMT:          |               |             | GMT CA        |                       |                           |                         |                                                    |  |
|---------------|---------------|-------------|---------------|-----------------------|---------------------------|-------------------------|----------------------------------------------------|--|
|               | Club          | s           |               | Members               |                           |                         |                                                    |  |
|               | RESULTS FOR   | R 2019-2020 |               | RESULTS FOR 2019-2020 |                           |                         |                                                    |  |
| QUARTER       | NEW CLUB GOAL | NEW CLUBS   | DROPPED CLUBS | QUARTER               | MEMBER GROWTH NET<br>GOAL | MEMBER GROWTH<br>ACTUAL | DROPPED<br>MEMBERS ACTUAL<br>(including transfers) |  |
| JULY/AUG/SEPT | 1             | 0           | 2             | JULY/AUG/SEPT         | 30                        | 45                      | 66                                                 |  |
| OCT/NOV/DEC   | 2             | 2           | 0             | OCT/NOV/DEC           | 100                       | 114                     | 34                                                 |  |
| JAN/FEB/MAR   | 1             | 0           | 0             | JAN/FEB/MAR           | 30                        | 0                       | 0                                                  |  |
| APR/MAY/JUNE  | 2             | 0           | 0             | APR/MAY/JUNE          | 100                       | 0                       | 0                                                  |  |